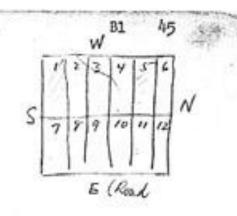

8.00

Burials :

18 x 18

- 1. Francis B. Sammons 12/19/1931 age 42
- 2. Ym. G. Sammons 5/24/1893 no age Mary C. Semmons 9/24/1927 age 70
- 5. Frank Sammons 2/16/1921 age 62
- 4. Benjamin Sammons 10/5/1890 age 88 -
- 6. Nancy Root Sammons 8/29/1837 age 43 WIFE OF THOMAS

7. Clarrissa Sammons lat / 4/

8. Cordelia Sammons lat 1-17

- 9. Cordelia Sammona 2nd INF
- 10. Jacob Sammons 11/4/1815 age 64 SREV. JET-
- 5. montes Sammons 4/19/1876 age 82 (1812-Ver 1. Eva Veeder Sammons 6/10/1834 age 73 12. Sophronia Sammons 4/7/1891 age 61